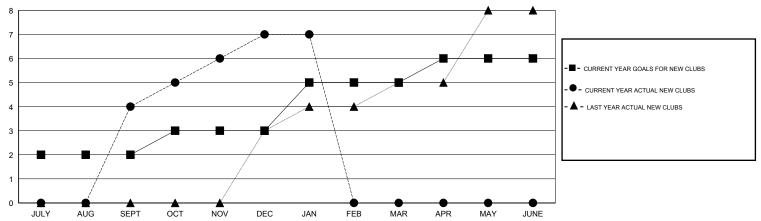

## GMT: Mahesh Pasqual LOCATION INDIA GMT CA 6

| Clubs                      |                  |           |                  |                  |  |  |  |
|----------------------------|------------------|-----------|------------------|------------------|--|--|--|
| RESULTS FOR 2015-2016      |                  |           |                  |                  |  |  |  |
| QUARTER                    | NEW CLUB<br>GOAL | NEW CLUBS | DROPPED<br>CLUBS | NET<br>GAIN/LOSS |  |  |  |
| JULY/AUG/SEPT              | 2                | 4         | 0                | 4                |  |  |  |
| OCT/NOV/DEC<br>JAN/FEB/MAR | 2                | 3<br>0    | 5<br>2           | -2<br>-2         |  |  |  |
| APR/MAY/JUNE               | 1                | 0         | 0                | 0                |  |  |  |

## GOALS AND ACTUAL NEW CLUBS CUMULATIVE