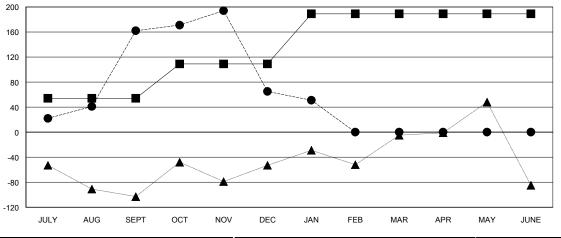

|                       |                    | Members                             |                    |                  |  |  |
|-----------------------|--------------------|-------------------------------------|--------------------|------------------|--|--|
| RESULTS FOR 2015-2016 |                    |                                     |                    |                  |  |  |
| QUARTER               | NEW MEMBER<br>GOAL | CHARTER AND<br>NEW MEMBERS<br>ADDED | DROPPED<br>MEMBERS | NET<br>GAIN/LOSS |  |  |
| JULY/AUG/SEPT         | 54                 | 212                                 | 50                 | 162              |  |  |
| OCT/NOV/DEC           | 55                 | 121                                 | 218                | -97              |  |  |
| JAN/FEB/MAR           | 80                 | 37                                  | 51                 | -14              |  |  |
| APR/MAY/JUNE          | 0                  | 0                                   | 0                  | 0                |  |  |

## GOALS AND ACTUAL MEMBERS CUMULATIVE

| -■- CURRENT YEAR GOALS FOR NEW |
|--------------------------------|
| MEMBERS                        |
| CURRENT VEAR ACTUAL MEMBERS    |

- ▲ - LAST YEAR ACTUAL MEMBERS